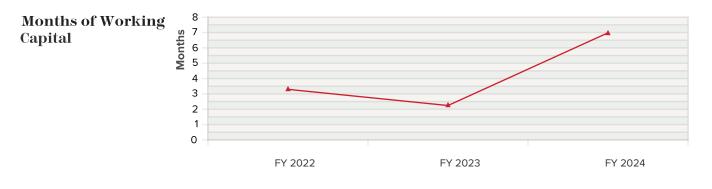

#### **Financial Summary** Unrestricted Activity FY 2022 FY 2023 % Change FY 2024 % Change Unrestricted operating revenue Earned program \$20,725 \$32,321 56% \$38,382 19% Earned non-program \$8,200 \$6,761 -18% \$11,714 73% Total earned revenue 35% \$28,925 \$39,082 \$50,096 28% Investment revenue n/a n/a Contributed revenue 16% 39% \$168.212 \$194.723 \$271.408 Total unrestricted operating revenue \$197,137 \$233,805 19% \$321,504 38% Less in-kind n/a \$12,041 n/a 19% 32% Unrestricted operating revenue less in-kind \$197,137 \$233,805 \$309,463 **Operating expenses** Program \$149,251 \$193,466 30% \$165,587 -14% Management & general \$42,394 \$31,551 -26% \$38,395 22% \$16,593 \$18,383 \$27,554 Fundraising 11% 50% Total operating expenses \$208,238 \$243,400 17% \$231.536 -5% Less in-kind n/a \$12,041 n/a Unrestricted operating expenses less in-kind \$208,238 17% \$219,495 -10% \$243,400 Unrestricted change in net assets - operating -\$11,101 -\$9,595 14% \$89,968 1,038% -\$11,101 -\$9,595 \$89,968 Unrestricted change in net assets 14% 1,038% Restricted change in net assets n/a n/a Total change in net assets -\$11,101 -\$9,595 14% \$89,968 1,038%