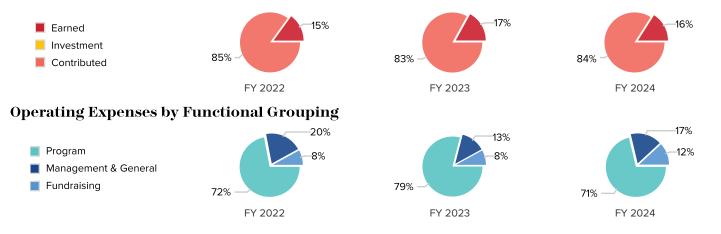

#### **Financial Summary** Unrestricted Activity FY 2022 FY 2023 % Change FY 2024 % Change Unrestricted operating revenue Earned program \$20,725 \$32,321 56% \$38,382 19% Earned non-program \$8,200 \$6,761 -18% \$11,714 73% Total earned revenue 35% \$28,925 \$39,082 \$50,096 28% Investment revenue n/a n/a Contributed revenue 16% 39% \$168.212 \$194.723 \$271.408 Total unrestricted operating revenue \$197,137 \$233,805 19% \$321,504 38% Less in-kind n/a \$12,041 n/a 19% 32% Unrestricted operating revenue less in-kind \$197,137 \$233,805 \$309,463 **Operating expenses** Program \$149,251 \$193,466 30% \$165,587 -14% Management & general \$42,394 \$31,551 -26% \$38,395 22% \$16,593 \$18,383 \$27,554 Fundraising 11% 50% Total operating expenses \$208,238 \$243,400 17% \$231.536 -5% Less in-kind n/a \$12,041 n/a Unrestricted operating expenses less in-kind \$208,238 17% \$219,495 -10% \$243,400 Unrestricted change in net assets - operating -\$11,101 -\$9,595 14% \$89,968 1,038% -\$11,101 -\$9,595 \$89,968 Unrestricted change in net assets 14% 1,038% Restricted change in net assets n/a n/a Total change in net assets -\$11,101 -\$9,595 14% \$89,968 1,038%

#### Unrestricted Operating Revenue by Source

|                                       |          |          |          |              | CultureWorks |
|---------------------------------------|----------|----------|----------|--------------|--------------|
| Revenue Details                       |          |          |          |              |              |
| Operating Revenue                     | FY 2022  | FY 2023  | FY 2024  | FY 2024      | FY 2024      |
| Earned - Program                      | Total    | Total    | Total    | Unrestricted | Restricted   |
| Subscriptions                         |          |          |          |              |              |
| Membership fees - individuals         |          |          |          | \$0          | \$0          |
| Membership fees - organizations       |          |          |          |              |              |
| Ticket sales & admissions             |          |          |          |              |              |
| Education revenue                     | \$15,476 | \$23,155 | \$24,914 | \$24,914     |              |
| Publication sales                     |          |          |          |              |              |
| Gallery sales                         | \$5,249  | \$6,463  | \$11,284 | \$11,284     |              |
| Contracted services & touring fees    |          | \$2,703  | \$2,184  | \$2,184      |              |
| Royalty & reproduction revenue        |          |          |          |              |              |
| Earned - program not listed above     |          |          |          |              |              |
| Total earned - program                | \$20,725 | \$32,321 | \$38,382 | \$38,382     |              |
|                                       |          |          |          |              |              |
| Earned - Non-program                  |          |          |          |              |              |
| Rental revenue                        |          | \$400    | \$556    | \$556        |              |
| Sponsorship revenue                   | \$8,200  | \$6,361  | \$11,158 | \$11,158     |              |
| Attendee-generated revenue not        |          |          |          |              |              |
| listed above                          |          |          |          |              |              |
| Earned - non-program not listed above |          |          |          |              |              |
| Total earned - non-program            | \$8,200  | \$6,761  | \$11,714 | \$11,714     |              |
| Total earned revenue                  | \$28,925 | \$39,082 | \$50,096 | \$50,096     |              |

|                                                |           |           |           |              | CultureWorks |
|------------------------------------------------|-----------|-----------|-----------|--------------|--------------|
|                                                | FY 2022   | FY 2023   | FY 2024   | FY 2024      | FY 2024      |
| Contributed                                    | Total     | Total     | Total     | Unrestricted | Restricted   |
| Trustee & board                                | \$3,057   | \$4,400   | \$6,370   | \$6,370      |              |
| Individual                                     | \$96,473  | \$70,418  | \$53,556  | \$53,556     |              |
| Corporate                                      | \$8,111   | \$60,155  | \$5,700   | \$5,700      |              |
| Foundation                                     | \$24,100  | \$15,000  | \$36,708  | \$36,708     |              |
| City government                                | \$1,153   | \$0       | \$1,000   | \$1,000      |              |
| State government                               | \$18,338  | \$18,345  | \$120,712 | \$120,712    |              |
| Federal government                             | \$16,980  | \$405     | \$351     | \$351        |              |
| In-kind operating contributions                | \$0       | \$0       | \$12,041  | \$12,041     |              |
| Special fundraising events                     |           | \$26,000  | \$34,970  | \$34,970     |              |
| Net assets released from restriction           | \$0       | \$0       | \$0       |              |              |
| Total contributed revenue                      | \$168,212 | \$194,723 | \$271,408 | \$271,408    |              |
| Operating investment revenue                   | \$0       | \$0       | \$0       |              |              |
| Total operating revenue                        | \$197,137 | \$233,805 | \$321,504 | \$321,504    |              |
| Total operating revenue less operating in-kind | \$197,137 | \$233,805 | \$309,463 | \$309,463    |              |
|                                                |           |           |           |              |              |
| Total revenue                                  | \$197,137 | \$233,805 | \$321,504 | \$321,504    |              |
| Total revenue less in-kind                     | \$197,137 | \$233,805 | \$309,463 | \$309,463    |              |