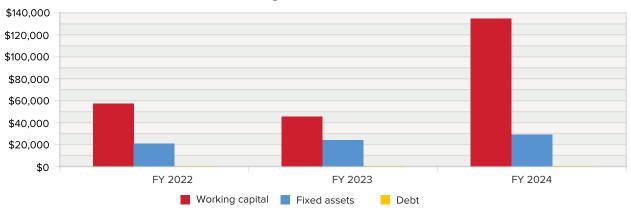

#### **Financial Summary** Unrestricted Activity FY 2022 FY 2023 % Change FY 2024 % Change Unrestricted operating revenue Earned program \$20,725 \$32,321 56% \$38,382 19% Earned non-program \$8,200 \$6,761 -18% \$11,714 73% Total earned revenue 35% \$28,925 \$39,082 \$50,096 28% Investment revenue n/a n/a Contributed revenue 16% 39% \$168.212 \$194.723 \$271.408 Total unrestricted operating revenue \$197,137 \$233,805 19% \$321,504 38% Less in-kind n/a \$12,041 n/a 19% 32% Unrestricted operating revenue less in-kind \$197,137 \$233,805 \$309,463 **Operating expenses** Program \$149,251 \$193,466 30% \$165,587 -14% Management & general \$42,394 \$31,551 -26% \$38,395 22% \$16,593 \$18,383 \$27,554 Fundraising 11% 50% Total operating expenses \$208,238 \$243,400 17% \$231.536 -5% Less in-kind n/a \$12,041 n/a Unrestricted operating expenses less in-kind \$208,238 17% \$219,495 -10% \$243,400 Unrestricted change in net assets - operating -\$11,101 -\$9,595 14% \$89,968 1,038% -\$11,101 -\$9,595 \$89,968 Unrestricted change in net assets 14% 1,038% Restricted change in net assets n/a n/a Total change in net assets -\$11,101 -\$9,595 14% \$89,968 1,038%